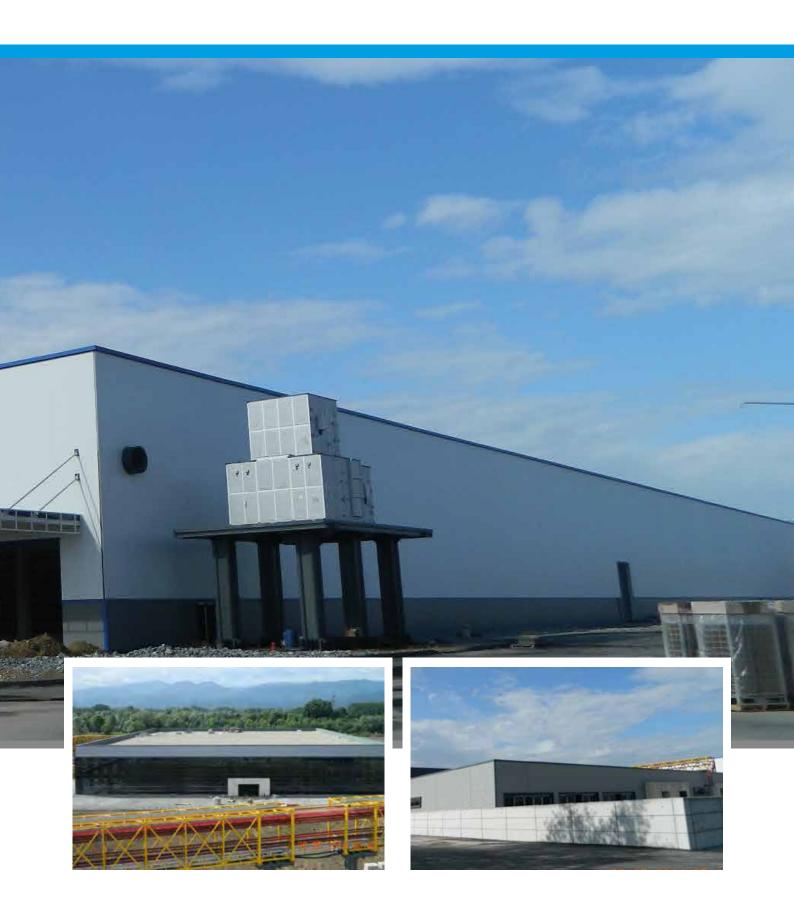

#### ADAPAZARI TÜRK TRAKTÖR FACTORY

PROJECT TYPE : FACTORY TYPE OF AGREEMENT : SUB-CONTRACTOR GROSS CONSTRUCTION FIELD (M2): 150.000 m2 PROJECT INVESTMENT EXPENSE : 21.000.000 TL : ARK İNŞAAT NAME OF THE EMPLOYER : M.OĞUZ ÇETMELİ AUTHORIZED STAFF 0216 595 05 48 START AND END DATES : 2013-2014