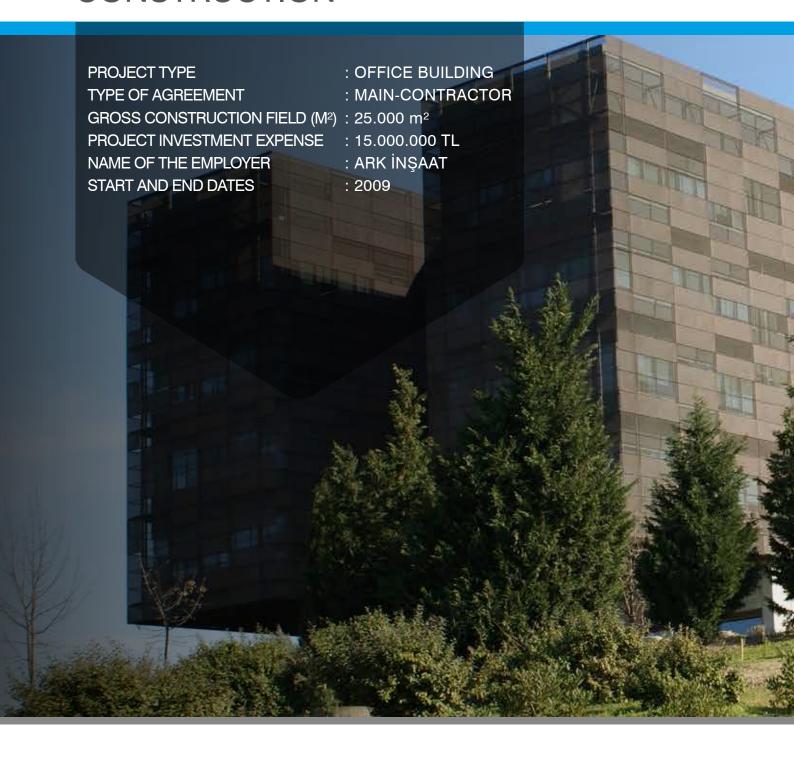

#### ADAPAZARI TÜRK TRAKTÖR FACTORY

PROJECT TYPE : FACTORY TYPE OF AGREEMENT : SUB-CONTRACTOR GROSS CONSTRUCTION FIELD (M2): 150.000 m2 PROJECT INVESTMENT EXPENSE : 21.000.000 TL : ARK İNŞAAT NAME OF THE EMPLOYER : M.OĞUZ ÇETMELİ AUTHORIZED STAFF 0216 595 05 48 START AND END DATES : 2013-2014